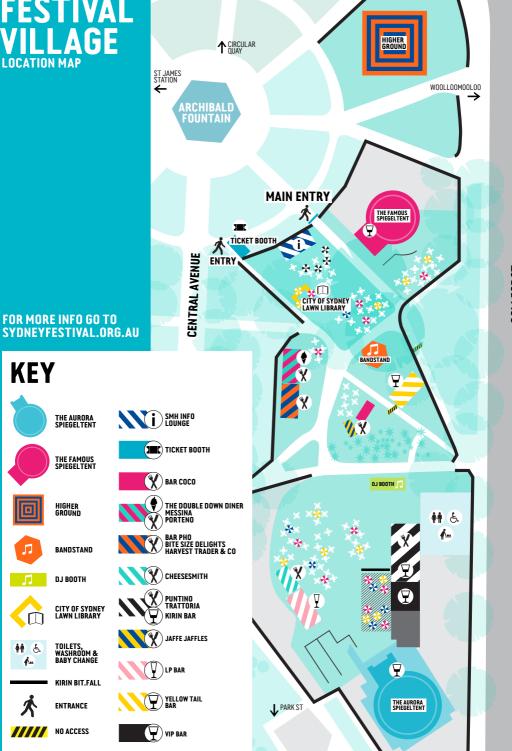

| 10.30–11.25pm BETWEEN THE CRACKS                                                                                          | 10.30–11.25pm BETWEEN THE CRACKS ●                                        |
| 11-LATE       |                                                                       |                                                                                     | 11pm LORNA CLARKSON<br>11.30pm SIMON CALDWELL<br>11.45pm KIRIN J CALLINAN | 11pm NICK TOTH<br>11.30pm CHARLIE VILLAS<br>11.45pm OMAR SOULEYMAN<br>11.59pm CLIENT LIAISON | 11pm-12am DJ KLEVAKUTZ<br>11.30pm PINEAPPLE REPUBLIC DJ'S<br>11.45pm ONEMAN<br>11.59pm FRIKSTAILERS<br>12am SPECIAL GUEST | 11pm HEARTBEAT DJ'S 🔵                                                     |

### FESTIVAL AGE LOCATION MAP



**COLLEGE ST**