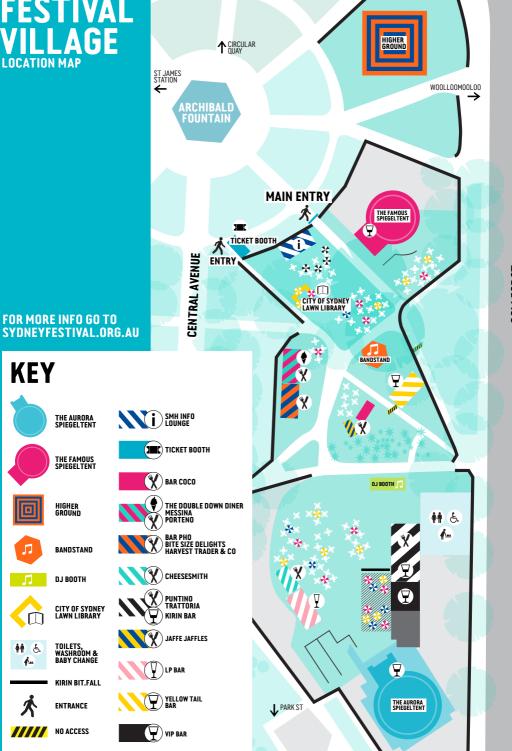

|               | 10.30–11.25pm BETWEEN THE CRACKS                                                                                                          |        | 10.30–11.25pm BETWEEN THE CRACKS                                            |                          |
| 11-late   | 11pm DJ TOTAL ECLIPSE 🔶                                                     |               | 11–11.45pm TREVOR PARKEE<br>11.30pm DJ TOTAL ECLIPSE<br>11.45pm KAROL CONKA<br>11.45pm NICK TOTH |               | 11pm DJ \$MALL ¢HANGE<br>11.30pm TREVOR PARKEE<br>11.45pm SUMMER SOUNDS AFTERPARTY<br>WITH DJ BÉCO DRANOFF<br>11.59pm MYELE MANZANZA TRIO |        | 11pm SHIT KNEES 😑                                                           |                          |

### FESTIVAL AGE LOCATION MAP



**COLLEGE ST**