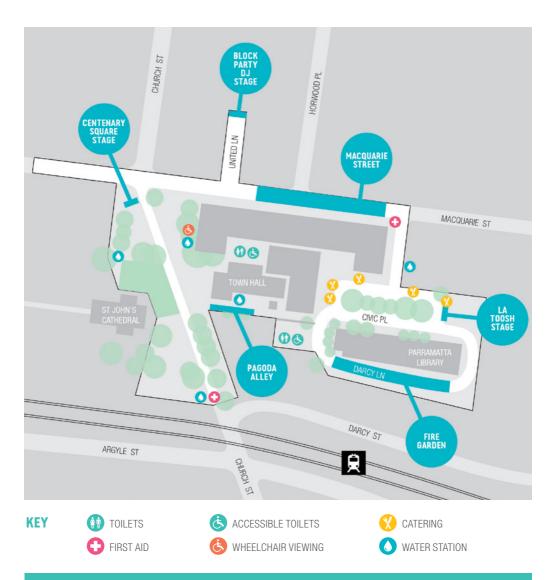

# POPULATION PARRAMATTA OPENING PARRAMATY

9 JAN 6PM-11PM | FREE

### TRANSPORT

- For the latest traffic information, visit **www.livetraffic.com**, call 132 701 or download Live Traffic NSW for iPhone<sup>®</sup> from the App Store.
- For details of the extra public transport that will be operating or to plan a trip, visit www.transportnsw.info, call 131500 or download the Transport Info app.

# TIMETABLE

|               | CENTENARY<br>Square                                                  | PAGODA ALLEY<br>Roving<br>Performance | <b>Macquarie St</b><br>Roving<br>Performance | <b>LA TOOSH</b><br>Civic place | <b>DARCY LANE</b><br>(BEHIND<br>LIBRARY) | BLOCK PARTY<br>United Lane                  |
|---------------|----------------------------------------------------------------------|---------------------------------------|----------------------------------------------|--------------------------------|------------------------------------------|---------------------------------------------|
| 6pm           | Waratah Drumcorps                                                    |                                       | Stiff Gins                                   |                                | DJs Soul                                 |                                             |
| 6.15pm        | Radical Son                                                          |                                       |                                              |                                |                                          | of Sydney<br>Block Party                    |
| 6.30pm        |                                                                      |                                       |                                              |                                |                                          | Distinction                                 |
| 6.45pm<br>7pm |                                                                      | Vintage<br>Quartestra                 | Waratah Drumcorps                            |                                |                                          | _                                           |
| 7.15pm        |                                                                      |                                       |                                              | All Our                        |                                          |                                             |
| 7.30pm        | Christine                                                            | Vintage                               |                                              | Exes Live<br>in Texas          |                                          |                                             |
| 7.45pm        | Salem                                                                | Quartestra                            |                                              |                                |                                          |                                             |
| 8pm           |                                                                      |                                       |                                              |                                |                                          |                                             |
| 8.15pm        |                                                                      |                                       |                                              |                                |                                          |                                             |
| 8.30pm        |                                                                      | "Uptown" Waratah Dru<br>Brown!        | Waratah Drumcorps                            | Fez<br>Hamadcha                | Fire Garden<br>by Mike<br>Roberts        |                                             |
| 8.45pm        |                                                                      |                                       |                                              |                                |                                          |                                             |
| 9pm           | Hi Tops Brass Band                                                   |                                       |                                              |                                |                                          | DJ \$mall<br>¢hange<br>Block Party<br>con't |
| 9.15pm        | Paul Kelly                                                           |                                       |                                              |                                |                                          |                                             |
| 9.30pm        | Presents                                                             |                                       |                                              |                                |                                          |                                             |
| 9.45pm        | The Merri<br>Soul Sessions                                           |                                       | "Uptown"<br>Brown!                           |                                |                                          |                                             |
| 10pm          | Featuring                                                            |                                       | BIOWII                                       | Rattlin'<br>Bones<br>Blackwood |                                          |                                             |
| 10.15pm       | Dan Sultan,<br>Clairy Browne,<br>Kira Puru and<br>Vika & Linda Bull, |                                       |                                              |                                |                                          |                                             |
| 10.30pm       |                                                                      |                                       |                                              |                                |                                          |                                             |
| 10.45pm       | villa & Linua Dull.                                                  |                                       |                                              |                                |                                          |                                             |
| 11pm          |                                                                      |                                       |                                              |                                |                                          |                                             |

### **HELPFUL HINTS**

- No alcohol, no glass
- Food and beverages on sale throughout the event in Civic Place.

**RIVERSIDE THEATRE** 8–18 JANUARY TICKETS FROM \$35

"JOYOUS, HOMESPUN CIRCUS SHOW THE GUARDIAN (UK)